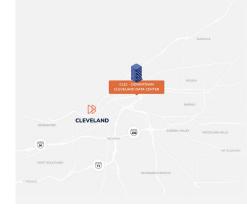

## Downtown Cleveland Data Center

1255 Euclid Ave Suite #200 Cleveland, OH 44115

Our CLE1 facility in downtown Cleveland is conveniently located in the renovated Euclid corridor, home to the nation's first commercially available 100 gigabit fiber network. This carrier hotel provides onsite direct connectivity to world-class network carriers with many cross-connection and peering options.